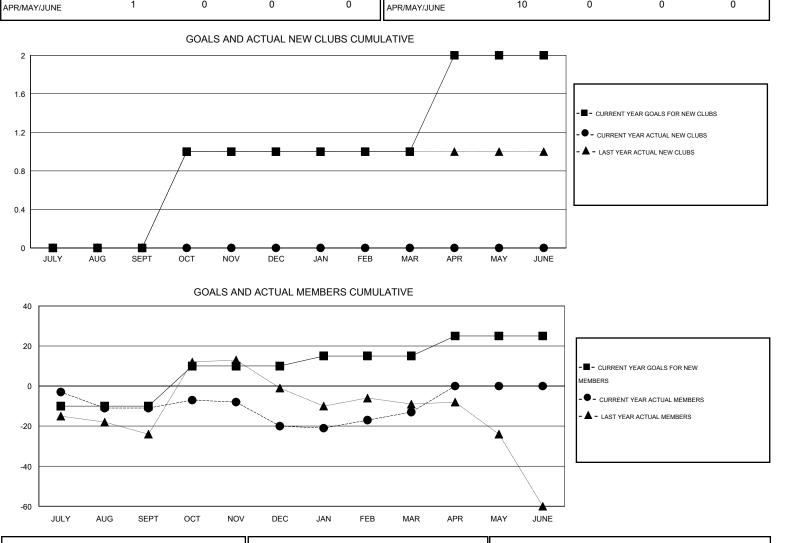

QUARTER

JULY/AUG/SEPT

OCT/NOV/DEC

JAN/FEB/MAR

0

D  $\mathsf{GMT} \; \mathsf{CA} \; 4$ Clubs Members RESULTS FOR 2015-2016 RESULTS FOR 2015-2016 NEW CLUB NEW CLUBS DROPPED NET NEW MEMBER CHARTER AND DROPPED NET QUARTER GOAL CLUBS GAIN/LOSS GOAL NEW MEMBERS MEMBERS GAIN/LOSS ADDED 0 0 0 -10 32 43 -11 JULY/AUG/SEPT 0 20 27 36 -9 1 -1 OCT/NOV/DEC

JAN/FEB/MAR

5

10

22

0

15

0

| DROPPED CLUBS: 1 |    | 35 CLUBS OF 76 ADDED 1 OR MORE<br>NEW MEMBERS | GENDER DISTRIBUTION   |                |     |
|------------------|----|-----------------------------------------------|-----------------------|----------------|-----|
|                  |    |                                               | MALE                  | 1,137 (75.60%) |     |
|                  |    |                                               | FEMALE                | 367 (24.40%)   |     |
| DROPPED MEMBERS  |    |                                               |                       |                |     |
| DECEASED         | 10 | ASSESSMENT DATA                               |                       |                | 110 |
| CLUB CANCELLED   | 0  |                                               |                       |                | 55  |
| OTHER            | 84 |                                               |                       |                |     |
| TOTAL            | 94 |                                               | NON-HEAD OF HOUSEHOLI | )              | 55  |